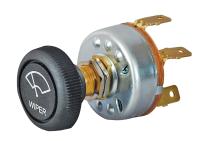

## **Technical Information Sheet**

Part No. 0-646-50

Wiper switch on/on/on, for 2 speed and self park wipers. 6.3mm blade terminals, 11mm diameter panel hole. 10 amps at 12 volt dc rating.