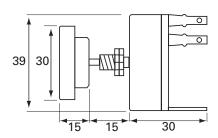

## Technical Drawing (not to scale)

## **Specification**

Type
DC current rating
Terminals
Panel cut out
Panel thickness
Dimensions
Weight

Wiper switch 10 amps at 12 volts dc Brass 6.3mm lucar blade 11mm 5mm max See diagram 25g

The information contained in this document is correct to the best of our knowledge at the time of printing. However, specifications may change at any time without notice.