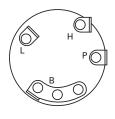

## **Technical Information Sheet**

Part No. 0-646-50

Wiper switch on/on/on, for 2 speed and self park wipers. 6.3mm blade terminals, 11mm diameter panel hole. 10 amps at 12 volt dc rating.

## Technical Drawing (not to scale)

## **Specification**

Type
DC current rating
Terminals
Panel cut out
Panel thickness
Dimensions
Weight

Wiper switch 10 amps at 12 volts dc Brass 6.3mm lucar blade 11mm 5mm max See diagram 25g

The information contained in this document is correct to the best of our knowledge at the time of printing. However, specifications may change at any time without notice.