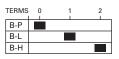

## **Specification**

Type
DC current rating
Terminals
Panel cut out
Panel thickness
Dimensions
Weight

Wiper switch 10 amps at 12 volts dc Brass 6.3mm lucar blade 11mm 5mm max See diagram 25g

The information contained in this document is correct to the best of our knowledge at the time of printing. However, specifications may change at any time without notice.